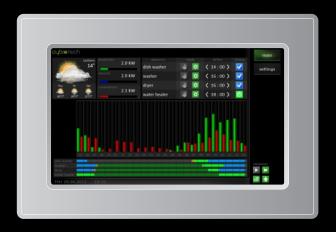

### **FEATURES**

- Smart control of home appliances
- Communication with PV inverter and power meters
- Energy consumption optimization due to feed-in tariff bonus
- Local and central control and configuration
- Graphical user Interface for complete overview of the operation
- Integration with Integra IQ