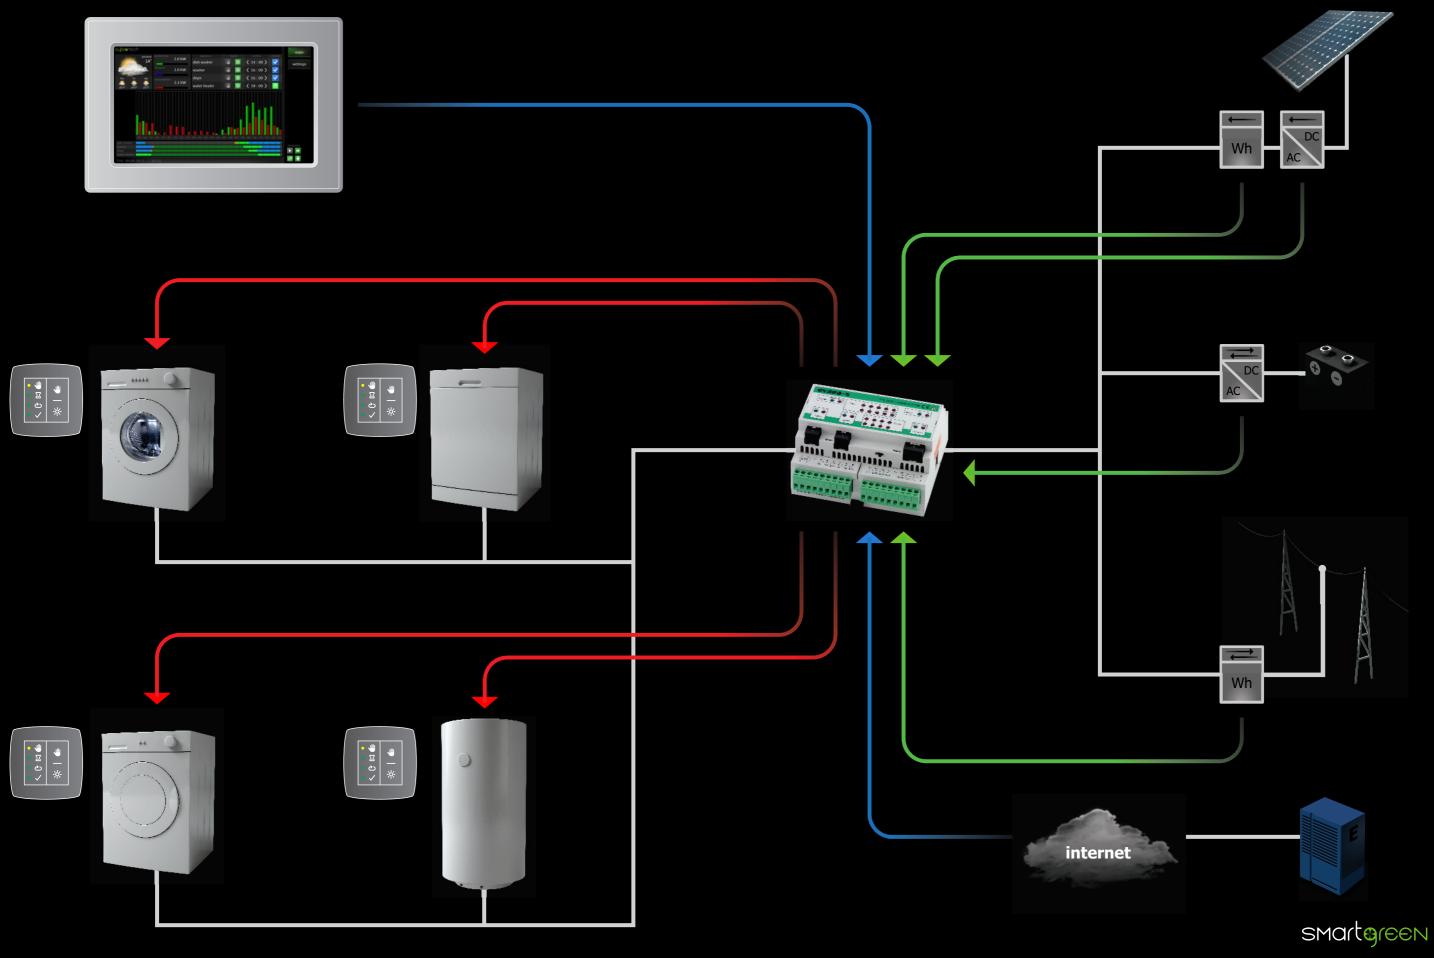

#### **PROFILE**

Sun IQ @ Home is designed for optimizing onsite consumption of electrical energy generated from solar power plant.

Sun IQ takes data on produced electrical power from photovoltaic plant and controls the operation of electrical household appliances accordingly to predefined user defined schedules and priorities. Standard control components and advanced software algorithms are used to trigger and control the operation of appliances such as electrical waterheaters, washing machines, dish-washing machines etc. Different modes of operation are predefined and can be chosen by the user to support his/her life-style preferences.

### **FEATURES**

- Smart control of home appliances
- Communication with PV inverter and power meters
- Energy consumption optimization due to feed-in tariff bonus
- Local and central control and configuration
- Graphical user Interface for complete overview of the operation
- Integration with Integra IQ

#### **BENEFITS**

- Effective use of green energy from your own production
- Lower energy bill
- Comfort and prestige
- · Improving environmental awareness

Robotina d.o.o.
OIC-Hrpelje 38
6240 Kozina, Slovenia
tel: +386 5 689 2020
fax: +386 5 689 2039
info@robotina.si